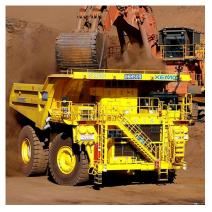

## **Machinery for Site Work**

- 01 Crane (80ton)
- 02 Crane (75 ton)
- 03 Crane ( 50 ton)
- 04 Crane (100 ton)
- 05 Boom Truck (8 ton)
- 06 Boom Truck (10 ton)
- 07 Bob Cat
- 08 Forklift Truck (5 ton)
- 09 Forklift Truck (7 ton)
- 10 Forklift Truck (10 ton)
- 11 Forklift Truck (15 ton)
- 12 Low Bed Trailer (25m)

#### Heavy Material Transportation & Loading / Unloading

Alshammari group is one of the leading construction companies in developing, managing, and constructing highways & buildings etc.