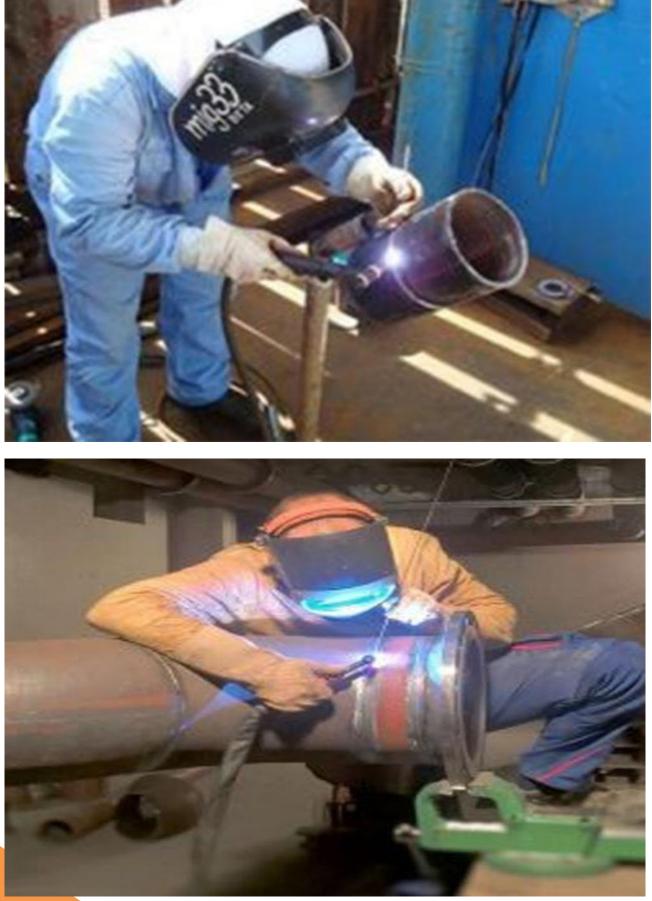

# SL Categories

- 01 Man Lift / Fork Lift Operator / JCB / Shovel
- 02 Steel Fixer
- 03 Carpenter
- 04 Welder
- 05 Foreman
- 06 Electrician (Technician)
- 07 Plumber
- 08 Site Security
- 09 HSE Officer
- 10 Civil QC Inspector
- 11 Mechanical QC
- 12 Civil & Mechanical Engineers with years of experience on well known project
- 13 Mason
- 14 Helper
- 15 Duct Man
- 16 Painter

#### **Civil Work**

Alshammari group is one of the leading construction companies in developing, managing, and constructing highways & buildings etc.